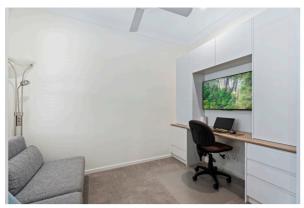

Situated on a generous 384 sqm site, the spacious 223 sqm home features two well-appointed bedrooms, including a main bedroom with a luxurious ensuite. A separate main bathroom and a convenient study with built-in cabinetry add to the home's functionality. The modern kitchen boasts a large island bench, pendant lighting, and a Fisher & Paykel deep drawer dishwasher, complemented by an adjoining butler's pantry. The open-plan living area, ideal for entertaining, includes a TV recess and ducted air-conditioning.

## Features of the home

- Generous 384 sgm site with a 223 sgm house.
- Two bedrooms, including a master with a luxurious ensuite featuring double vanities.
- Convenient study with built-in cabinetry and desk.
- Modern kitchen with island bench, pendant lighting, and Fisher & Paykel deep drawer dishwasher.
- Butler's pantry with plumbing in place for a sink.
- Extended rear patio decking, perfect for outdoor entertaining.
- Private courtyard accessible from the laundry.
- Ducted air-conditioning and TV recess in the living area.
- Security screens, electric privacy screens, and window tinting for added comfort and privacy.
- Double garage with ample storage space.