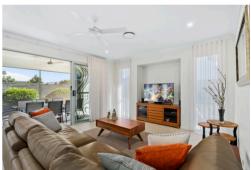

Situated on a generous 384 sqm site, the spacious 223 sqm home features two well-appointed bedrooms, including a main bedroom with a luxurious ensuite. A separate main bathroom and a convenient study with built-in cabinetry add to the home's functionality. The modern kitchen boasts a large island bench, pendant lighting, and a Fisher & Paykel deep drawer dishwasher, complemented by an adjoining butler's pantry. The open-plan living area, ideal for entertaining, includes a TV recess and ducted air-conditioning.