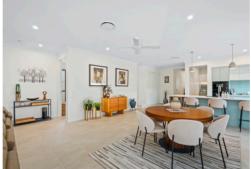

Situated on a generous 384 sqm site, the spacious 223 sqm home features two well-appointed bedrooms, including a main bedroom with a luxurious ensuite. A separate main bathroom and a convenient study with built-in cabinetry add to the home's functionality. The modern kitchen boasts a large island bench, pendant lighting, and a Fisher & Paykel deep drawer dishwasher, complemented by an adjoining butler's pantry. The open-plan living area, ideal for entertaining, includes a TV recess and ducted air-conditioning.