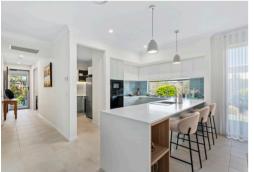

Situated on a generous 384 sqm site, the spacious 223 sqm home features two well-appointed bedrooms, including a main bedroom with a luxurious ensuite. A separate main bathroom and a convenient study with built-in cabinetry add to the home's functionality. The modern kitchen boasts a large island bench, pendant lighting, and a Fisher & Paykel deep drawer dishwasher, complemented by an adjoining butler's pantry. The open-plan living area, ideal for entertaining, includes a TV recess and ducted air-conditioning.

## Features of the home

- Generous 384 sgm site with a 223 sgm house.
- Two bedrooms, including a master with a luxurious ensuite featuring double vanities.
- Convenient study with built-in cabinetry and desk.
- Modern kitchen with island bench, pendant lighting, and Fisher & Paykel deep drawer dishwasher.
- Butler's pantry with plumbing in place for a sink.
- Extended rear patio decking, perfect for outdoor entertaining.
- Private courtyard accessible from the laundry.
- Ducted air-conditioning and TV recess in the living area.
- Security screens, electric privacy screens, and window tinting for added comfort and privacy.
- Double garage with ample storage space.