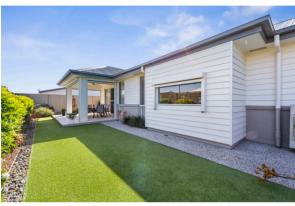

Outdoor living shines with extended decking on the rear patio, low-maintenance gardens, and a private courtyard accessible from the laundry. Security features include screens on the front and patio doors, and electric privacy screens on the patio and kitchen window. Plantation shutters, curtains, and blinds are fitted throughout, with window tinting for added privacy.

A double garage provides secure parking and additional storage. Positioned on a large corner site, Site 483 offers full walk-around access, enhancing the connection between indoor and outdoor spaces.

Experience the best of country club living at Halcyon Greens, where luxury meets nature, creating a perfect retreat for those who appreciate the finer things in life.