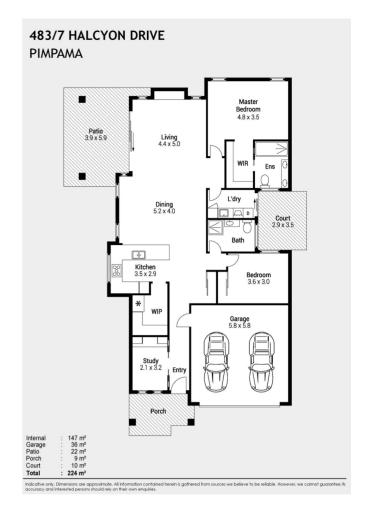

Situated on a generous 384 sqm site, the spacious 223 sqm home features two well-appointed bedrooms, including a main bedroom with a luxurious ensuite. A separate main bathroom and a convenient study with built-in cabinetry add to the home's functionality. The modern kitchen boasts a large island bench, pendant lighting, and a Fisher & Paykel deep drawer dishwasher, complemented by an adjoining butler's pantry. The open-plan living area, ideal for entertaining, includes a TV recess and ducted air-conditioning.

## Features of the home

- Generous 384 sgm site with a 223 sgm house.
- Two bedrooms, including a master with a luxurious ensuite featuring double vanities.
- Convenient study with built-in cabinetry and desk.
- Modern kitchen with island bench, pendant lighting, and Fisher & Paykel deep drawer dishwasher.
- Butler's pantry with plumbing in place for a sink.
- Extended rear patio decking, perfect for outdoor entertaining.
- Private courtyard accessible from the laundry.
- Ducted air-conditioning and TV recess in the living area.
- Security screens, electric privacy screens, and window tinting for added comfort and privacy.
- Double garage with ample storage space.

483/7 Halcyon Drive, Pimpama

2 🖴 2 😓 2 🚍

For Sale

Offers Over \$1,275,000

Inspection by appointment

Contact Lisa Ashton 0419 601 760 lisa.ashton@stockland.com.au

Floorplans and elevations are for illustrative purposes only. Whilst all care has been taken in the preparation of the particulars contained herein, no warranty can be given and interested parties must therefore rely on their own enquiries. Note: Drawing is not to scale