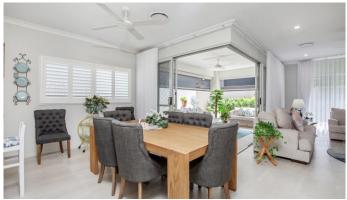

### Your Stylish Dream Retirement Home Awaits at Halcyon Greens

Halcyon Greens in Pimpama presents an immaculate home blending comfort and functionality. It begins with a grand entrance onto a spacious tiled porch with a mesh screen security door and a large 1200mm front door. Inside, tiled living areas flow seamlessly, with the second bedroom and main bathroom offering ample natural light and modern finishes.

The chef's kitchen features high-end FRANKE appliances, stone benchtops, WIP, and pendant lighting, seamlessly integrating with the open-plan living and dining areas. This space extends to a fully tiled patio with remote electronic privacy screens, perfect for outdoor entertaining. A versatile multipurpose room can serve as a media room or study. Site 442 offers two bedrooms with the master bedroom boasting a walk-in robe and an ensuite with floor-to-ceiling tiles and double vanities.