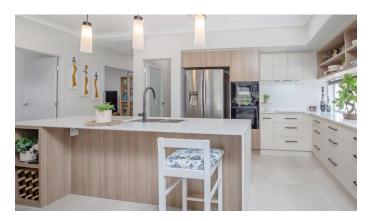

The chef's kitchen features high-end FRANKE appliances, stone benchtops, WIP, and pendant lighting, seamlessly integrating with the open-plan living and dining areas. This space extends to a fully tiled patio with remote electronic privacy screens, perfect for outdoor entertaining. A versatile multipurpose room can serve as a media room or study. Site 442 offers two bedrooms with the master bedroom boasting a walk-in robe and an ensuite with floor-to-ceiling tiles and double vanities.

#### Features of the home:

- Luxurious master suite with walk-in robe, ensuite, and ducted air conditioning throughout
- Second bedroom with large window, ceiling fan, and wardrobe
- Main bathroom with floor-to-ceiling tiles and LED Mirror
- Double garage with epoxy flooring direct access to drying court
- · Multi-purpose room ideal for media or office
- Chef's kitchen with stone benchtops, island bench, WIP and high-end FRANKE appliances
- Seamless indoor-outdoor flow to tiled patio with electric privacy screens