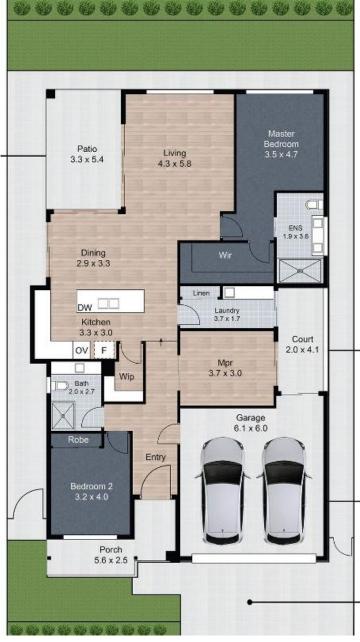

### Your Stylish Dream Retirement Home Awaits at Halcyon Greens

Halcyon Greens in Pimpama presents an immaculate home blending comfort and functionality. It begins with a grand entrance onto a spacious tiled porch with a mesh screen security door and a large 1200mm front door. Inside, tiled living areas flow seamlessly, with the second bedroom and main bathroom offering ample natural light and modern finishes.

The chef's kitchen features high-end FRANKE appliances, stone benchtops, WIP, and pendant lighting, seamlessly integrating with the open-plan living and dining areas. This space extends to a fully tiled patio with remote electronic privacy screens, perfect for outdoor entertaining. A versatile multipurpose room can serve as a media room or study. Site 442 offers two bedrooms with the master bedroom boasting a walk-in robe and an ensuite with floor-to-ceiling tiles and double vanities.

This designer retirement home offers luxurious living with ducted air conditioning, solar energy systems, and a blend of indoor and outdoor spaces. Halcyon Greens is the perfect haven for those seeking relaxation and sophistication.

#### Features of the home:

- Luxurious master suite with walk-in robe, ensuite, and ducted air conditioning throughout
- Second bedroom with large window, ceiling fan, and wardrobe
- Main bathroom with floor-to-ceiling tiles and LED Mirror
- Double garage with epoxy flooring direct access to drying court
- · Multi-purpose room ideal for media or office
- Chef's kitchen with stone benchtops, island bench, WIP and high-end FRANKE appliances
- Seamless indoor-outdoor flow to tiled patio with electric privacy screens