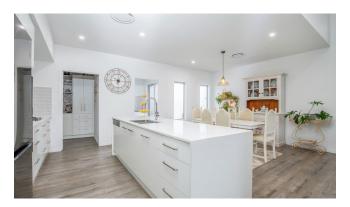

Serve up your specialties with style in the sleek centrepiece kitchen, complete with a generous island bench and a butler's pantry that keeps your countertops clutter-free. Hosting guests is effortless with the main and second bedrooms located at opposite ends of the home, plus a Multi-Purpose Room.

#### Features of the home:

- Full walk around corner site
- Ducted Air and 5.18kw Solar
- Hybrid flooring, tiles and carpets
- Plantation shutters and feature height drapes
- Kitchen with large island bench, gas cooktop, Franke appliances plus WIP and soft close drawers
- Laundry leading to drying court
- Large living with raked ceiling and TV recess
- Main bedroom with WIR and ensuite, patio slider access to rear patio
- MPR with built in hub
- Privacy screens to rear patio (rear and side) and security sensor lights on both sides of the home
- Bed 2 conveniently located beside main bathroom
- Gas connection in rear patio for BBQ