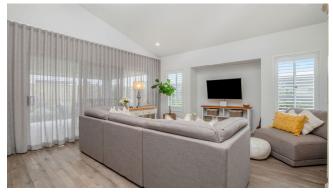

The Ellerston S1 on Site 435 is where you can downsize to a bigger life without sacrificing anything important. Entertaining friends and family is just so easy in the expansive open-plan living area that connects seamlessly with your private rear entertaining space.

#### Features of the home:

- Full walk around corner site
- Ducted Air and 5.18kw Solar
- Hybrid flooring, tiles and carpets
- Plantation shutters and feature height drapes
- Kitchen with large island bench, gas cooktop, Franke appliances plus WIP and soft close drawers
- Laundry leading to drying court
- Large living with raked ceiling and TV recess
- Main bedroom with WIR and ensuite, patio slider access to rear patio
- MPR with built in hub
- Privacy screens to rear patio (rear and side) and security sensor lights on both sides of the home
- Bed 2 conveniently located beside main bathroom
- Gas connection in rear patio for BBQ