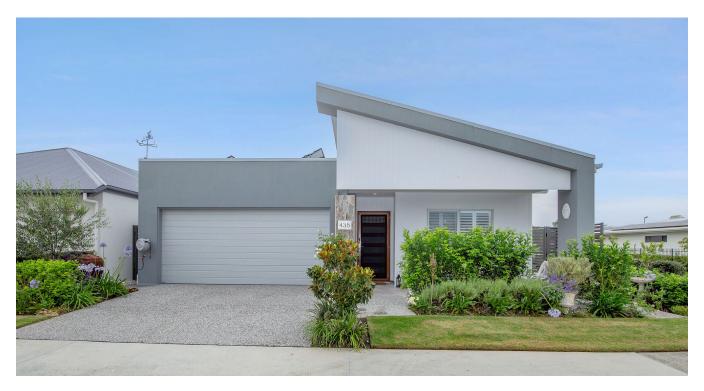

# Site 435 Halcyon Greens

## 435/7 Halcyon Drive, Pimpama QLD 4209

#### Features of the home:

- Full walk around corner site
- Ducted Air and 5.18kw Solar
- Hybrid flooring, tiles and carpets
- Plantation shutters and feature height drapes
- Kitchen with large island bench, gas cooktop, Franke appliances plus WIP and soft close drawers
- Laundry leading to drying court
- Large living with raked ceiling and TV recess
- Main bedroom with WIR and ensuite, patio slider access to rear patio
- MPR with built in hub
- Privacy screens to rear patio (rear and side) and security sensor lights on both sides of the home
- Bed 2 conveniently located beside main bathroom
- Gas connection in rear patio for BBQ