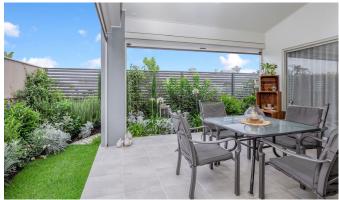

The Ellerston S1 on Site 435 is where you can downsize to a bigger life without sacrificing anything important. Entertaining friends and family is just so easy in the expansive open-plan living area that connects seamlessly with your private rear entertaining space.

#### Features of the home:

- Full walk around corner site
- Ducted Air and 5.18kw Solar
- Hybrid flooring, tiles and carpets
- Plantation shutters and feature height drapes
- Kitchen with large island bench, gas cooktop, Franke appliances plus WIP and soft close drawers
- Laundry leading to drying court
- Large living with raked ceiling and TV recess
- Main bedroom with WIR and ensuite, patio slider access to rear patio
- MPR with built in hub
- Privacy screens to rear patio (rear and side) and security sensor lights on both sides of the home
- Bed 2 conveniently located beside main bathroom
- Gas connection in rear patio for BBQ