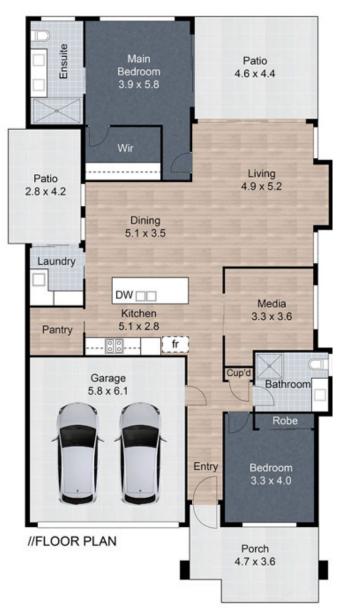

The Ellerston S1 on Site 435 is where you can downsize to a bigger life without sacrificing anything important. Entertaining friends and family is just so easy in the expansive open-plan living area that connects seamlessly with your private rear entertaining space.

Serve up your specialties with style in the sleek centrepiece kitchen, complete with a generous island bench and a butler's pantry that keeps your countertops clutter-free. Hosting guests is effortless with the main and second bedrooms located at opposite ends of the home, plus a Multi-Purpose Room.

#### Features of the home:

- Full walk around corner site
- Ducted Air and 5.18kw Solar
- Hybrid flooring, tiles and carpets
- Plantation shutters and feature height drapes
- Kitchen with large island bench, gas cooktop, Franke appliances plus WIP and soft close drawers
- Laundry leading to drying court
- Large living with raked ceiling and TV recess
- Main bedroom with WIR and ensuite, patio slider access to rear patio
- MPR with built in hub
- Privacy screens to rear patio (rear and side) and security sensor lights on both sides of the home
- Bed 2 conveniently located beside main bathroom
- Gas connection in rear patio for BBQ