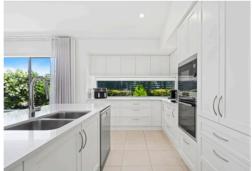

The heart of the home is its beautifully crafted L-shaped kitchen, complete with shaker-style cabinetry, a 2 Pac finish, an extended island bench, and premium AEG appliances and a Miele dishwasher. Outdoor living is seamless with front and rear patios, privacy screens, and a double garage with custom storage. Energy-efficient features include a 5kW solar inverter and 12 panels.

## Features of the Home

- Spacious 355m² corner site with full walk-around access
- 224m² home featuring two bedrooms plus a multipurpose room
- Main bedroom at rear with large walk-in shower
- Elevated 3.7m skillion roofline with feature window in living area
- Stylish L-shaped kitchen with extended island and shaker-style cabinetry
- High-quality AEG appliances and Miele dishwasher in kitchen
- Ducted air conditioning and carpeted bedrooms and multi-purpose room
- Privacy screens on both front and rear patios
- 5kw solar inverter with 12 panels for energy efficiency
- Double garage with internal storage