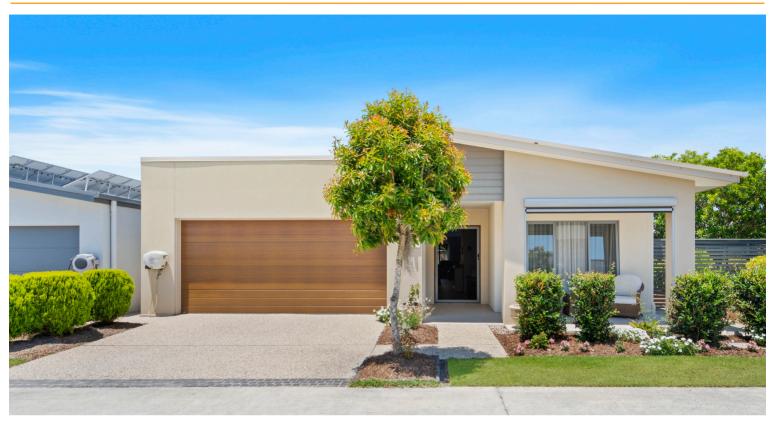

Located on a spacious 355m² corner site, this 224m² home features a grand 1200mm front door and high-quality finishes. Enjoy open-plan living with a striking 3.7m skillion roofline, ducted air conditioning, and security screens on both patios. The home includes two comfortable bedrooms: a main bedroom with a luxurious ensuite and a large walk-in robe. The second bedroom adjacent to the main bathroom for added convenience. There's also a versatile multi-purpose room, ideal for hobbies or a home office.

The heart of the home is its beautifully crafted L-shaped kitchen, complete with shaker-style cabinetry, a 2 Pac finish, an extended island bench, and premium AEG appliances and a Miele dishwasher. Outdoor living is seamless with front and rear patios, privacy screens, and a double garage with custom storage. Energy-efficient features include a 5kW solar inverter and 12 panels.

## Features of the Home

- Spacious 355m² corner site with full walk-around access
- 224m² home featuring two bedrooms plus a multipurpose room
- Main bedroom at rear with large walk-in shower
- Elevated 3.7m skillion roofline with feature window in living area
- Stylish L-shaped kitchen with extended island and shaker-style cabinetry
- High-quality AEG appliances and Miele dishwasher in kitchen
- Ducted air conditioning and carpeted bedrooms and multi-purpose room
- Privacy screens on both front and rear patios
- 5kw solar inverter with 12 panels for energy efficiency
- Double garage with internal storage