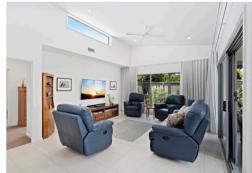

Located on a spacious 355m² corner site, this 224m² home features a grand 1200mm front door and high-quality finishes. Enjoy open-plan living with a striking 3.7m skillion roofline, ducted air conditioning, and security screens on both patios. The home includes two comfortable bedrooms: a main bedroom with a luxurious ensuite and a large walk-in robe. The second bedroom adjacent to the main bathroom for added convenience. There's also a versatile multi-purpose room, ideal for hobbies or a home office.

## Features of the Home

- Spacious 355m² corner site with full walk-around access
- 224m² home featuring two bedrooms plus a multipurpose room
- Main bedroom at rear with large walk-in shower
- Elevated 3.7m skillion roofline with feature window in living area
- Stylish L-shaped kitchen with extended island and shaker-style cabinetry
- High-quality AEG appliances and Miele dishwasher in kitchen
- Ducted air conditioning and carpeted bedrooms and multi-purpose room
- Privacy screens on both front and rear patios
- 5kw solar inverter with 12 panels for energy efficiency
- Double garage with internal storage