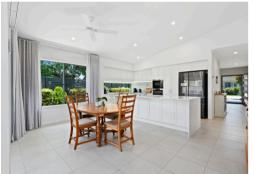

The heart of the home is its beautifully crafted L-shaped kitchen, complete with shaker-style cabinetry, a 2 Pac finish, an extended island bench, and premium AEG appliances and a Miele dishwasher. Outdoor living is seamless with front and rear patios, privacy screens, and a double garage with custom storage. Energy-efficient features include a 5kW solar inverter and 12 panels.

## Features of the Home

- Spacious 355m² corner site with full walk-around access
- 224m² home featuring two bedrooms plus a multipurpose room
- Main bedroom at rear with large walk-in shower
- Elevated 3.7m skillion roofline with feature window in living area
- Stylish L-shaped kitchen with extended island and shaker-style cabinetry
- High-quality AEG appliances and Miele dishwasher in kitchen
- Ducted air conditioning and carpeted bedrooms and multi-purpose room
- Privacy screens on both front and rear patios
- 5kw solar inverter with 12 panels for energy efficiency
- Double garage with internal storage