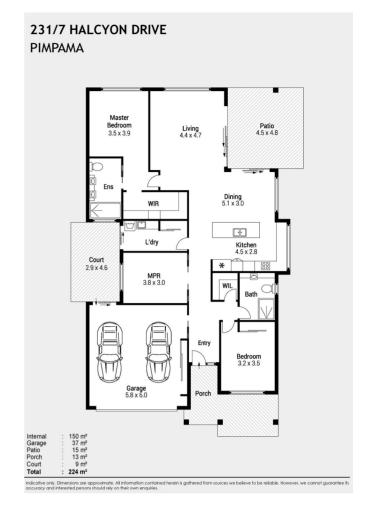

Located on a spacious 355m² corner site, this 224m² home features a grand 1200mm front door and high-quality finishes. Enjoy open-plan living with a striking 3.7m skillion roofline, ducted air conditioning, and security screens on both patios. The home includes two comfortable bedrooms: a main bedroom with a luxurious ensuite and a large walk-in robe. The second bedroom adjacent to the main bathroom for added convenience. There's also a versatile multi-purpose room, ideal for hobbies or a home office.

## Features of the Home

- Spacious 355m² corner site with full walk-around access
- 224m² home featuring two bedrooms plus a multipurpose room
- Main bedroom at rear with large walk-in shower
- Elevated 3.7m skillion roofline with feature window in living area
- Stylish L-shaped kitchen with extended island and shaker-style cabinetry
- High-quality AEG appliances and Miele dishwasher in kitchen
- Ducted air conditioning and carpeted bedrooms and multi-purpose room
- Privacy screens on both front and rear patios
- 5kw solar inverter with 12 panels for energy efficiency
- Double garage with internal storage

231/7 Halcyon Drive, Pimpama

For Sale

Offers Over \$1,125,000

Inspection by appointment

Contact Andrew McGlone 0436 668 173 amcglone@halcyondays.com.au

Floorplans and elevations are for illustrative purposes only. Whilst all care has been taken in the preparation of the particulars contained herein, no warranty can be given and interested parties must therefore rely on their own enquiries. Note: Drawing is not to scale