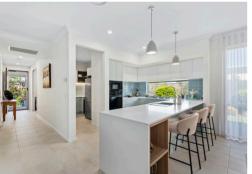

Situated on a generous 384 sqm site, the spacious 223 sqm home features two well-appointed bedrooms, including a main bedroom with a luxurious ensuite. A separate main bathroom and a convenient study with built-in cabinetry add to the home's functionality. The modern kitchen boasts a large island bench, pendant lighting, and a Fisher & Paykel deep drawer dishwasher, complemented by an adjoining butler's pantry. The open-plan living area, ideal for entertaining, includes a TV recess and ducted air-conditioning.

## Features of the home

- Generous 384 sgm site with a 223 sgm house.
- Two bedrooms, including a master with a luxurious ensuite featuring double vanities.
- Convenient study with built-in cabinetry and desk.
- Modern kitchen with island bench, pendant lighting, and Fisher & Paykel deep drawer dishwasher.
- Butler's pantry with plumbing in place for a sink.
- Extended rear patio decking, perfect for outdoor entertaining.
- Private courtyard accessible from the laundry.
- Ducted air-conditioning and TV recess in the living area.
- Security screens, electric privacy screens, and window tinting for added comfort and privacy.
- Double garage with ample storage space.