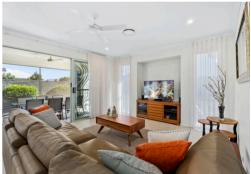

Situated on a generous 384 sqm site, the spacious 223 sqm home features two well-appointed bedrooms, including a main bedroom with a luxurious ensuite. A separate main bathroom and a convenient study with built-in cabinetry add to the home's functionality. The modern kitchen boasts a large island bench, pendant lighting, and a Fisher & Paykel deep drawer dishwasher, complemented by an adjoining butler's pantry. The open-plan living area, ideal for entertaining, includes a TV recess and ducted air-conditioning.