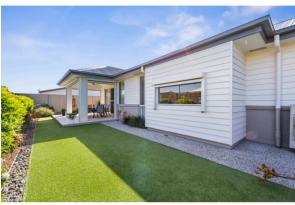

Outdoor living shines with extended decking on the rear patio, low-maintenance gardens, and a private courtyard accessible from the laundry. Security features include screens on the front and patio doors, and electric privacy screens on the patio and kitchen window. Plantation shutters, curtains, and blinds are fitted throughout, with window tinting for added privacy.

A double garage provides secure parking and additional storage. Positioned on a large corner site, Site 483 offers full walkaround access, enhancing the connection between indoor and outdoor spaces.

Experience the best of country club living at Halcyon Greens, where luxury meets nature, creating a perfect retreat for those who appreciate the finer things in life.