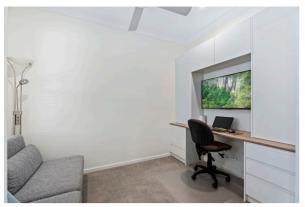

Situated on a generous 384 sqm site, the spacious 223 sqm home features two well-appointed bedrooms, including a main bedroom with a luxurious ensuite. A separate main bathroom and a convenient study with built-in cabinetry add to the home's functionality. The modern kitchen boasts a large island bench, pendant lighting, and a Fisher & Paykel deep drawer dishwasher, complemented by an adjoining butler's pantry. The open-plan living area, ideal for entertaining, includes a TV recess and ducted air-conditioning.

## Features of the home

- Generous 384 sgm site with a 223 sgm house.
- Two bedrooms, including a master with a luxurious ensuite featuring double vanities.
- Convenient study with built-in cabinetry and desk.
- Modern kitchen with island bench, pendant lighting, and Fisher & Paykel deep drawer dishwasher.
- Butler's pantry with plumbing in place for a sink.
- Extended rear patio decking, perfect for outdoor entertaining.
- Private courtyard accessible from the laundry.
- Ducted air-conditioning and TV recess in the living area.
- Security screens, electric privacy screens, and window tinting for added comfort and privacy.
- Double garage with ample storage space.