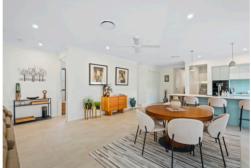

Situated on a generous 384 sqm site, the spacious 223 sqm home features two well-appointed bedrooms, including a main bedroom with a luxurious ensuite. A separate main bathroom and a convenient study with built-in cabinetry add to the home's functionality. The modern kitchen boasts a large island bench, pendant lighting, and a Fisher & Paykel deep drawer dishwasher, complemented by an adjoining butler's pantry. The open-plan living area, ideal for entertaining, includes a TV recess and ducted air-conditioning.