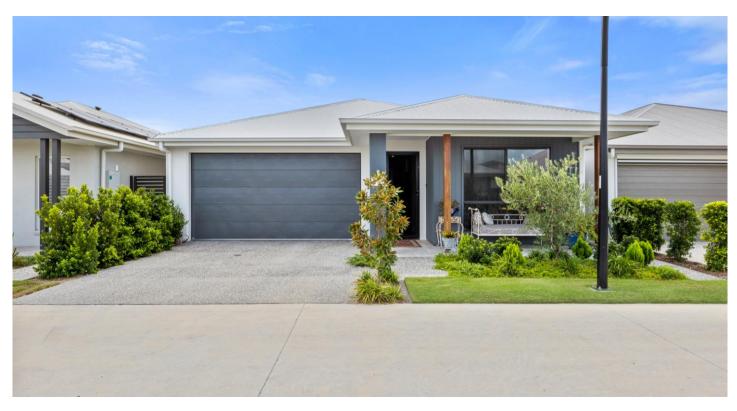

# Site 274 Halcyon Rise

Embrace the perfect blend of country charm and city convenience

The home's spacious design includes two well-appointed bedrooms, with the master suite boasting a stylish ensuite, while the main bathroom showcases floor-to-ceiling tiles and floating vanity units.

#### Features of the home:

- Spacious Beechmont H10 design (approx. 161sqm)
- Two bedrooms, including master with ensuite
- •Upgraded Neff kitchen appliances with integrated dishwasher
- Floor-to-ceiling tiles and floating vanities in bathrooms
- 5.18kW solar system and solar hot water
- Ducted air conditioning with zone control and ceiling fans
- Plantation shutters and quality blinds throughout
- •Located in Halcyon Rise with exclusive lifestyle amenities