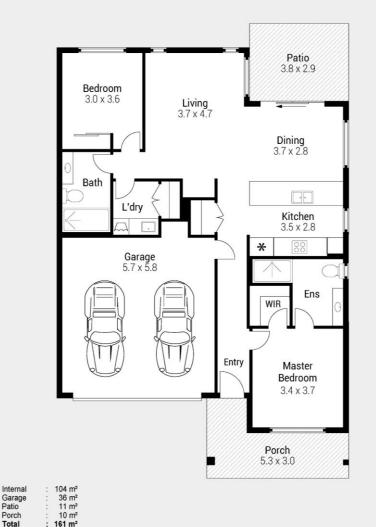

#### Features of the home:

- Spacious Beechmont H10 design (approx. 161sqm)
- Two bedrooms, including master with ensuite
- •Upgraded Neff kitchen appliances with integrated dishwasher
- Floor-to-ceiling tiles and floating vanities in bathrooms
- 5.18kW solar system and solar hot water
- Ducted air conditioning with zone control and ceiling fans
- Plantation shutters and quality blinds throughout
- •Located in Halcyon Rise with exclusive lifestyle amenities

Indicative only. Dim accuracy and inter

#### 274/8 HALCYON WAY LOGAN RESERVE

vensions are approximate. All information contain