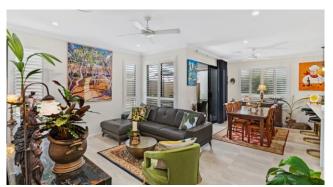

Plantation shutters and blinds offer both privacy and style, while ducted air conditioning with zone control and ceiling fans throughout provide yearround comfort.

#### Features of the home:

- Spacious Beechmont H10 design (approx. 161sqm)
- Two bedrooms, including master with ensuite
- •Upgraded Neff kitchen appliances with integrated dishwasher
- Floor-to-ceiling tiles and floating vanities in bathrooms
- 5.18kW solar system and solar hot water
- Ducted air conditioning with zone control and ceiling fans
- Plantation shutters and quality blinds throughout
- •Located in Halcyon Rise with exclusive lifestyle amenities