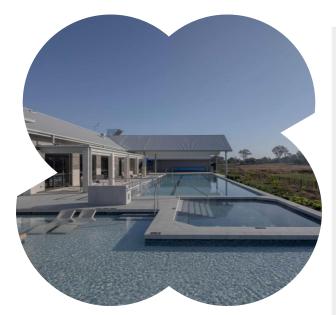

#### Features of the home:

- Spacious Beechmont H10 design (approx. 161sqm)
- Two bedrooms, including master with ensuite
- •Upgraded Neff kitchen appliances with integrated dishwasher
- Floor-to-ceiling tiles and floating vanities in bathrooms
- 5.18kW solar system and solar hot water
- Ducted air conditioning with zone control and ceiling fans
- Plantation shutters and quality blinds throughout
- •Located in Halcyon Rise with exclusive lifestyle amenities