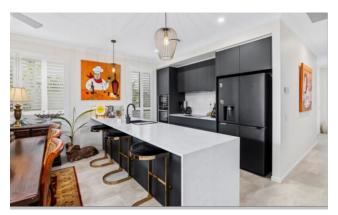

A gourmet kitchen awaits, complete with upgraded Neff appliances, including an integrated dishwasher, ensuring both function and sophistication. Thoughtfully designed storage solutions include a customfitted walk-in robe in the master bedroom and additional shelving and drawers in the second bedroom.

#### Features of the home:

- Spacious Beechmont H10 design (approx. 161sqm)
- Two bedrooms, including master with ensuite
- •Upgraded Neff kitchen appliances with integrated dishwasher
- Floor-to-ceiling tiles and floating vanities in bathrooms
- 5.18kW solar system and solar hot water
- Ducted air conditioning with zone control and ceiling fans
- Plantation shutters and quality blinds throughout
- •Located in Halcyon Rise with exclusive lifestyle amenities