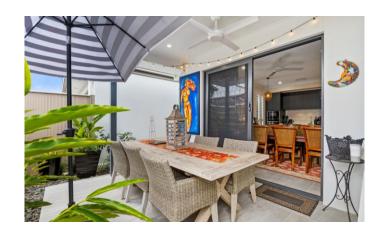

# Site 274 Halcyon Rise

Embrace the perfect blend of country charm and city convenience

The home's spacious design includes two well-appointed bedrooms, with the master suite boasting a stylish ensuite, while the main bathroom showcases floor-to-ceiling tiles and floating vanity units.

A gourmet kitchen awaits, complete with upgraded Neff appliances, including an integrated dishwasher, ensuring both function and sophistication. Thoughtfully designed storage solutions include a customfitted walk-in robe in the master bedroom and additional shelving and drawers in the second bedroom.

Plantation shutters and blinds offer both privacy and style, while ducted air conditioning with zone control and ceiling fans throughout provide yearround comfort.