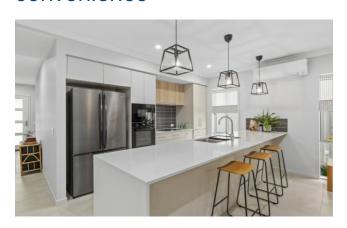

# Site 157 Halcyon Rise

Embrace the perfect blend of country charm and city convenience

Set on a 270sqm site, this thoughtfully designed 183sqm home features two spacious bedrooms, a dedicated study, an ensuite to the main bedroom, and a main bathroom for guests. The 1.5-car garage offers extra storage space, while the modern interiors are enhanced by square-set ceilings at the entry, LED downlights, and a clever extended TV recess in the living area.