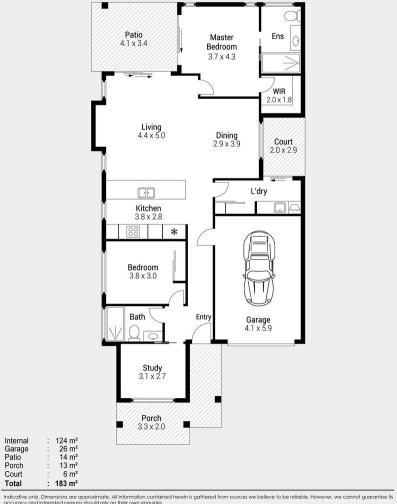

# Site 157 Halcyon Rise

Embrace the perfect blend of country charm and city convenience

Set on a 270sqm site, this thoughtfully designed 183sqm home features two spacious bedrooms, a dedicated study, an ensuite to the main bedroom, and a main bathroom for guests. The 1.5-car garage offers extra storage space, while the modern interiors are enhanced by square-set ceilings at the entry, LED downlights, and a clever extended TV recess in the living area.

With split-system air conditioning in the main living, ceiling fans throughout, and tinted western windows for added heat protection. Energy efficiency is boosted by a 2.59kW solar system. The easy-care lifestyle continues outside, with artificial turf in the backyard ensuring a low-maintenance, green finish all year round.

#### Features of the home:

- Prime location directly across from community facilities
- Spacious 183sqm home on a 270sqm site
- 2 bedrooms plus a versatile study
- Ensuite to main bedroom and separate main bathroom
- 1.5-car garage with extra storage space
- Split system air conditioning and ceiling fans throughout
- 2.59kW solar system for energy efficiency
- Tinted western windows for heat protection
- Low-maintenance artificial turf backyard