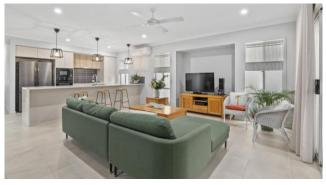

# Site 157 Halcyon Rise

Embrace the perfect blend of country charm and city convenience

Set on a 270sqm site, this thoughtfully designed 183sqm home features two spacious bedrooms, a dedicated study, an ensuite to the main bedroom, and a main bathroom for guests. The 1.5-car garage offers extra storage space, while the modern interiors are enhanced by square-set ceilings at the entry, LED downlights, and a clever extended TV recess in the living area.

With split-system air conditioning in the main living, ceiling fans throughout, and tinted western windows for added heat protection. Energy efficiency is boosted by a 2.59kW solar system. The easy-care lifestyle continues outside, with artificial turf in the backyard ensuring a low-maintenance, green finish all year round.