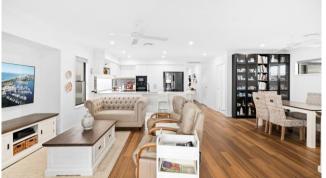

## Embrace the perfect blend of country charm and city convenience

Stockland Halcyon Rise

Site 11 at Halcyon Rise offers an inviting blend of contemporary living and timeless charm within a community designed for comfort and connection. This thoughtfully crafted home is set on a 264sqm site and delivers 186sqm of cleverly designed living space. Halcyon Rise itself is celebrated for its expansive riverfront parklands, open spaces, and exclusive leisure and wellness facilities. Located in one of Queensland's fastest-growing regions, this home combines the tranquillity of country living with the convenience of city access.

#### Features of the home:

•Spacious 186sqm home on a 264sqm site

•Master bedroom with fully tiled ensuite and large walk-in robe

•Second bedroom with built-in wardrobe

•Versatile Multi-Purpose room/study