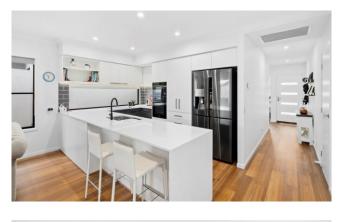

#### Features of the home:

•Spacious 186sqm home on a 264sqm site

•Master bedroom with fully tiled ensuite and large walk-in robe

•Second bedroom with built-in wardrobe

•Versatile Multi-Purpose room/study

•Large well-appointed kitchen with stone benchtop, quality appliances.

•Low maintenance gardens, front porch and large tiled rear patio