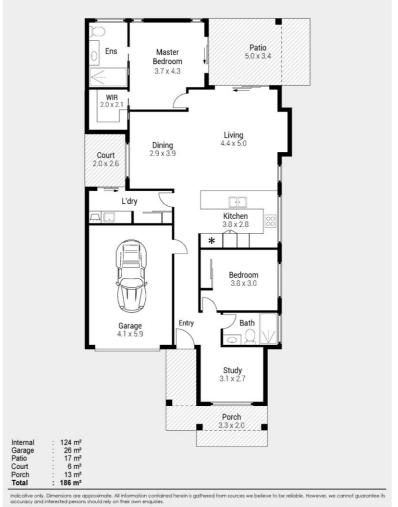

## Embrace the perfect blend of country charm and city convenience

Stockland Halcyon Rise

Site 11 at Halcyon Rise offers an inviting blend of contemporary living and timeless charm within a community designed for comfort and connection. This thoughtfully crafted home is set on a 264sqm site and delivers 186sqm of cleverly designed living space. Halcyon Rise itself is celebrated for its expansive riverfront parklands, open spaces, and exclusive leisure and wellness facilities. Located in one of Queensland's fastest-growing regions, this home combines the tranquillity of country living with the convenience of city access.

#### Features of the home:

•Spacious 186sqm home on a 264sqm site

•Master bedroom with fully tiled ensuite and large walk-in robe

•Second bedroom with built-in wardrobe

•Versatile Multi-Purpose room/study

•Large well-appointed kitchen with stone benchtop, quality appliances.

•Low maintenance gardens, front porch and large tiled rear patio