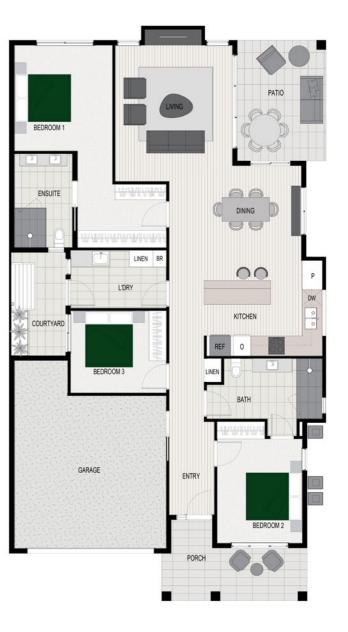

# Springbrook G3

Total Area — 238 m² / 25.60 sq

## Your suite retreat

The master retreat is your personal haven which accommodates a king-size bed and more. Separation of the master suite from the queen-size second bedroom, main bathroom and third bedroom delivers privacy, comfort and convenience for guests staying overnight.

## Living and Outdoor

| Living        | 5.1 m x 4.4 m |
|---------------|---------------|
| Dining        | 3.6 m x 3.6 m |
| Kitchen       | 3.6 m x 4.4 m |
| Outdoor Patio | 3.3 m x 4.5 m |
| Porch         | 2.0 m x 5.5 m |

## **Bedrooms**

| Bedroom 1 | 4.0 m x 2.3 m |
|-----------|---------------|
| Bedroom 2 | 3.2 m x 3.9 m |
| Bedroom 3 | 3.1 m x 2.9 m |

## **Total Areas**

| Grand Total   | 238 m <sup>2</sup> |
|---------------|--------------------|
| Porch         | 13 m <sup>2</sup>  |
| Outdoor Patio | 15 m <sup>2</sup>  |
| House         | 163 m <sup>2</sup> |
| Garage        | 39 m <sup>2</sup>  |
| Courtyard     | 8 m <sup>2</sup>   |
|               |                    |