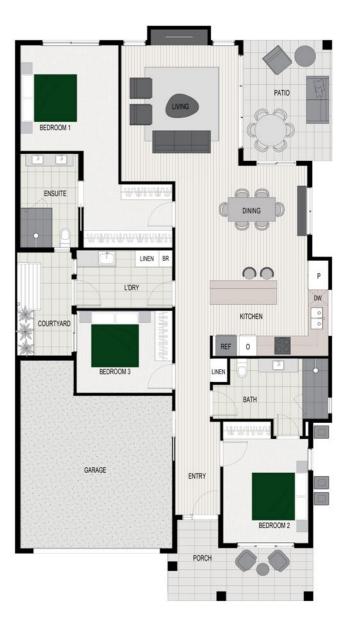

# Springbrook H4

Total Area — 238 m² / 25.60 sq

## Your suite retreat

The master retreat is your personal haven which accommodates a king-size bed and more. Separation of the master suite from the queen-size second bedroom, main bathroom and third bedroom delivers privacy, comfort and convenience for guests staying overnight.

## Living and Outdoor

| Living        | 5.1 m x 4.4 m |
|---------------|---------------|
| Dining        | 3.6 m x 3.6 m |
| Kitchen       | 3.6 m x 4.4 m |
| Outdoor Patio | 3.3 m x 4.5 m |
| Porch         | 2.0 m x 5.5 m |

## **Bedrooms**

| Bedroom 1 | 4.0 m x 2.3 m |
|-----------|---------------|
| Bedroom 2 | 3.2 m x 3.9 m |
| Bedroom 3 | 3.1 m x 2.9 m |

## **Total Areas**

| Grand Total   | 238 m <sup>2</sup> |
|---------------|--------------------|
| Porch         | 13 m²              |
| Outdoor Patio | 15 m²              |
| House         | 163 m²             |
| Garage        | 39 m²              |
| Courtyard     | 8 m²               |
|               |                    |