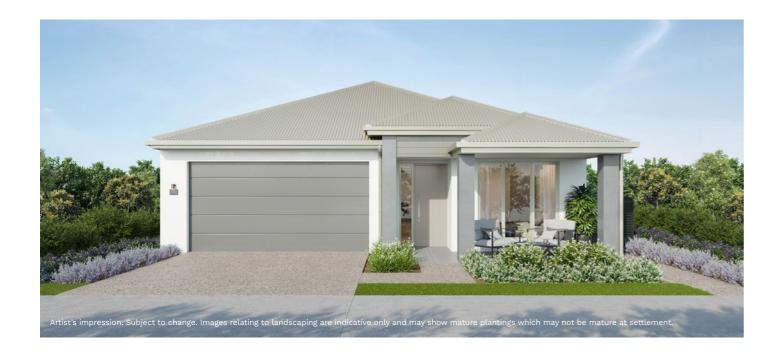

# Springbrook H4

Total Area — 238 m² / 25.60 sq

## Come on in

The Springbrook welcomes you from the getgo with the generous entry and porch inviting neighbourly connections and opportunities for coffee catchups or late afternoon drinks. The sense of arrival continues inside with high ceilings, luxurious space and natural light creating an atmosphere of abundance.

## Details, details

The delight is in the details, and you'll love the ease of connection between the kitchen and laundry, and the options opened by the expansive double garage – just the place for the golf clubs, bikes or other pride belongings.

## **Features**

- Spacious front verandah to watch the day go by or meet your neighbours.
- · Open plan living.
- Superior energy rated home 7-star NatHERS rating.