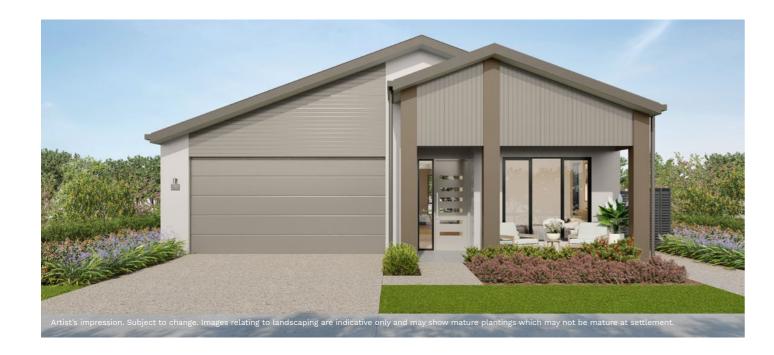

# Springbrook G3

Total Area — 238 m² / 25.60 sq

## Come on in

The Springbrook welcomes you from the getgo with the generous entry and porch inviting neighbourly connections and opportunities for coffee catchups or late afternoon drinks. The sense of arrival continues inside with high ceilings, luxurious space and natural light creating an atmosphere of abundance.

## Details, details

The delight is in the details, and you'll love the ease of connection between the kitchen and laundry, and the options opened by the expansive double garage – just the place for the golf clubs, bikes or other pride belongings.

#### **Features**

- Spacious front verandah to watch the day go by or meet your neighbours.
- · Open plan living.
- Superior energy rated home 7-star NatHERS rating.