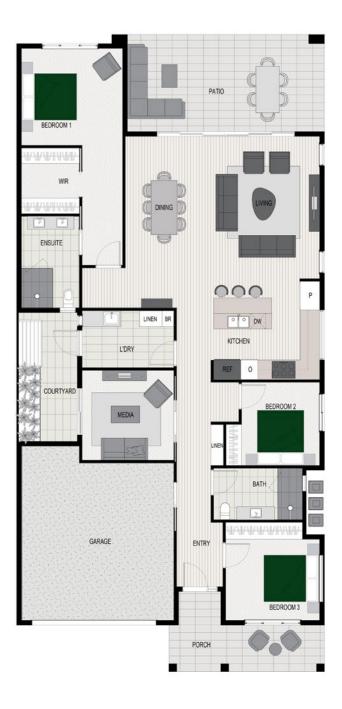

#### Suite seclusion

Soak up 'me-time' in the private master where relaxation is key. The spacious his-and-her walk-in robe next to your master ensuite leads to your secluded retreat. The second and third bedrooms are separate and enjoy close access to the second bathroom and media room, offering privacy and convenience.

#### Your comfort zones

Clever design delivers a series of dedicated yet connected lifestyle zones. The centrepiece is devoted to indoor-outdoor entertainment, with dining and lounging space aplenty for both intimate and large get-togethers.

#### Space for a masterchef

You can prep, serve and store effortlessly in this entertainers hub. You'll plate-up with ease in your spacious L-shaped kitchen with loads of bench space and plenty of cupboards and drawers to keep things tidy and organised. Thoughtful design makes daily tasks a breeze with easy connection between the kitchen, laundry and internal courtyard.

#### Living and Outdoor

| Living        | 5.5 m x 4.2 m |
|---------------|---------------|
| Dining        | 5.0 m x 3.3 m |
| Kitchen       | 3.9 m x 4.2 m |
| Media Room    | 3.4 m x 3.5 m |
| Outdoor Patio | 7.6 m x 3.7 m |
| Porch         | 1.8 m x 6.1 m |
|               |               |

#### Bedrooms

| Bedroom 1 | 3.7 m x 3.8 m |
|-----------|---------------|
| Bedroom 2 | 3.2 m x 3.0 m |
| Bedroom 3 | 3.1 m x 3.6 m |

#### **Total Areas**

| Grand Total   | 280 m <sup>2</sup> |
|---------------|--------------------|
| Porch         | 13 m <sup>2</sup>  |
| Outdoor Patio | 29 m <sup>2</sup>  |
| House         | 186 m <sup>2</sup> |
| Garage        | 40 m <sup>2</sup>  |
| Courtyard     | 12 m <sup>2</sup>  |
|               |                    |