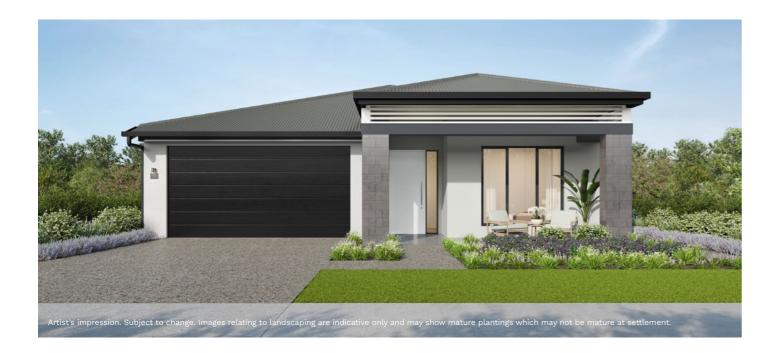

S rating.

#### Living and Outdoor

| Living        | 5.5 m x 4.2 m |
|---------------|---------------|
| Dining        | 5.0 m x 3.3 m |
| Kitchen       | 3.9 m x 4.2 m |
| Media Room    | 3.4 m x 3.5 m |
| Outdoor Patio | 7.6 m x 3.7 m |
| Porch         | 1.8 m x 6.1 m |
|               |               |

#### Bedrooms

| Bedroom 1 | 3.7 m x 3.8 m |
|-----------|---------------|
| Bedroom 2 | 3.2 m x 3.0 m |
| Bedroom 3 | 3.1 m x 3.6 m |

#### **Total Areas**

| Grand Total   | 280 m <sup>2</sup> |
|---------------|--------------------|
| Porch         | 13 m <sup>2</sup>  |
| Outdoor Patio | 29 m <sup>2</sup>  |
| House         | 186 m <sup>2</sup> |
| Garage        | 40 m <sup>2</sup>  |
| Courtyard     | 12 m <sup>2</sup>  |
|               |                    |





# Kimberley H7



## Total Area — 280 m² / 30.12 sq



#### Suite seclusion

Soak up 'me-time' in the private master where relaxation is key. The spacious his-and-her walk-in robe next to your master ensuite leads to your secluded retreat. The second and third bedrooms are separate and enjoy close access to the second bathroom and media room, offering privacy and convenience.

#### Your comfort zones

Clever design delivers a series of dedicated yet connected lifestyle zones. The centrepiece is devoted to indoor-outdoor entertainment, with dining and lounging space aplenty for both intimate and large get-togethers.

#### Space for a masterchef

You can prep, serve and store effortlessly in this entertainers hub. You'll plate-up with ease in your spacious L-shaped kitchen with loads of bench space and plen