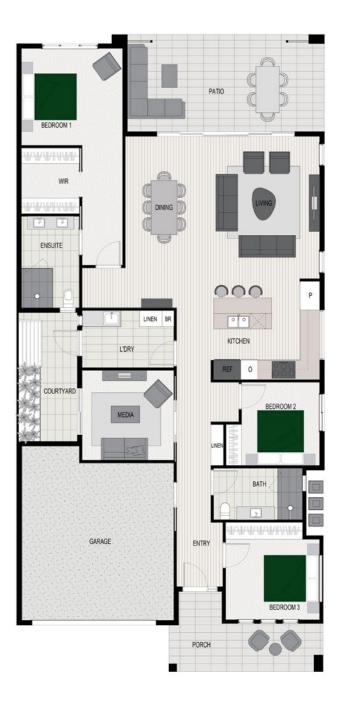

#### Suite seclusion

Soak up 'me-time' in the private master where relaxation is key. The spacious his-and-her walk-in robe next to your master ensuite leads to your secluded retreat. The second and third bedrooms are separate and enjoy close access to the second bathroom and media room, offering privacy and convenience.

#### Your comfort zones

Clever design delivers a series of dedicated yet connected lifestyle zones. The centrepiece is devoted to indoor-outdoor entertainment, with dining and lounging space aplenty for both intimate and large get-togethers.

#### Space for a masterchef

You can prep, serve and store effortlessly in this entertainers hub. You'll plate-up with ease in your spacious L-shaped kitchen with loads of bench space and plenty of cupboards and drawers to keep things tidy and organised. Thoughtful design makes daily tasks a breeze with easy connection between the kitchen, laundry and internal courtyard.

#### Living and Outdoor

| Living        | 5.5 m x 4.2 m |
|---------------|---------------|
| Dining        | 5.0 m x 3.3 m |
| Kitchen       | 3.9 m x 4.2 m |
| Media Room    | 3.4 m x 3.5 m |
| Outdoor Patio | 7.6 m x 3.7 m |
| Porch         | 1.8 m x 6.1 m |
|               |               |

#### Bedrooms

| Bedroom 1 | 3.7 m x 3.8 m |
|-----------|---------------|
| Bedroom 2 | 3.2 m x 3.0 m |
| Bedroom 3 | 3.1 m x 3.6 m |

#### **Total Areas**

| Grand Total   | 280 m <sup>2</sup> |
|---------------|--------------------|
| Porch         | 13 m <sup>2</sup>  |
| Outdoor Patio | 29 m <sup>2</sup>  |
| House         | 186 m <sup>2</sup> |
| Garage        | 40 m <sup>2</sup>  |
| Courtyard     | 12 m <sup>2</sup>  |
|               |                    |