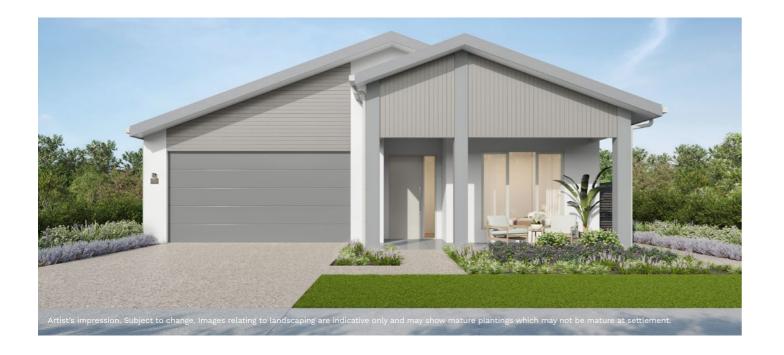

# Kimberley G3



### Total Area — 280 m² / 30.12 sq

#### Suite seclusion

Soak up 'me-time' in the private master where relaxation is key. The spacious his-and-her walk-in robe next to your master ensuite leads to your secluded retreat. The second and third bedrooms are separate and enjoy close access to the second bathroom and media room, offering privacy and convenience.

#### Your comfort zones

Clever design delivers a series of dedicated yet connected lifestyle zones. The centrepiece is devoted to indoor-outdoor entertainment, with dining and lounging space aplenty for both intimate and large get-togethers.

#### Space for a masterchef

You can prep, serve and store effortlessly in this entertainers hub. You'll plate-up with ease in your spacious L-shaped kitchen with loads of bench space and plent