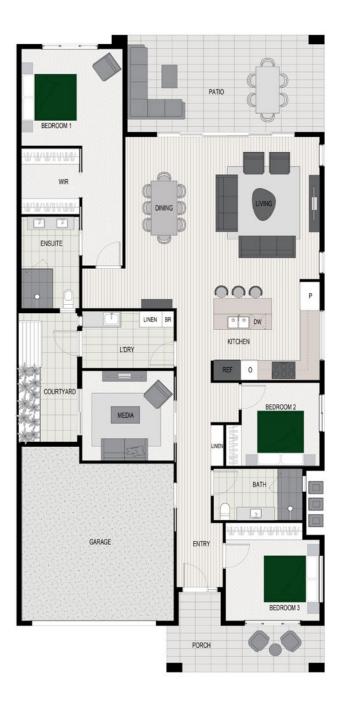

#### Suite seclusion

Soak up 'me-time' in the private master where relaxation is key. The spacious his-and-her walk-in robe next to your master ensuite leads to your secluded retreat. The second and third bedrooms are separate and enjoy close access to the second bathroom and media room, offering privacy and convenience.

#### Your comfort zones

Clever design delivers a series of dedicated yet connected lifestyle zones. The centrepiece is devoted to indoor-outdoor entertainment, with dining and lounging space aplenty for both intimate and large get-togethers.

#### Space for a masterchef

You can prep, serve and store effortlessly in this entertainers hub. You'll plate-up with ease in your spacious L-shaped kitchen with loads of bench space and plenty of cupboards and drawers to keep things tidy and organised. Thoughtful design makes daily tasks a breeze with easy connection between the kitchen, laundry and internal courtyard.

#### Living and Outdoor

| Living        | 5.5 m x 4.2 m |
|---------------|---------------|
| Dining        | 5.0 m x 3.3 m |
| Kitchen       | 3.9 m x 4.2 m |
| Media Room    | 3.4 m x 3.5 m |
| Outdoor Patio | 7.6 m x 3.7 m |
| Porch         | 1.8 m x 6.1 m |
|               |               |
|               |               |

### Bedrooms

| Bedroom 1 | 3.7 m x 3.8 m |
|-----------|---------------|
| Bedroom 2 | 3.2 m x 3.0 m |
| Bedroom 3 | 3.1 m x 3.6 m |

#### **Total Areas**

| Grand Total   | 280 m <sup>2</sup> |
|---------------|--------------------|
| Porch         | 13 m <sup>2</sup>  |
| Outdoor Patio | 29 m <sup>2</sup>  |
| House         | 186 m <sup>2</sup> |
| Garage        | 40 m <sup>2</sup>  |
| Courtyard     | 12 m <sup>2</sup>  |
|               |                    |