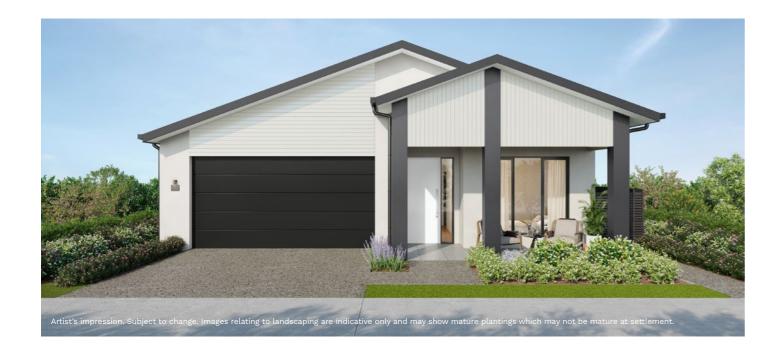

# Kakadu G3

Total Area —  $278 \text{ m}^2 / 29.91 \text{ sq}$ 

## Living large

With thoughtful design and generous spaces throughout, the Kakadu lets you right-size without compromise. Interact with neighbours on your large front patio or host the family and friends in the privacy of the indoor-outdoor living zone. Escape to the media room for a cosy home cinema experience.