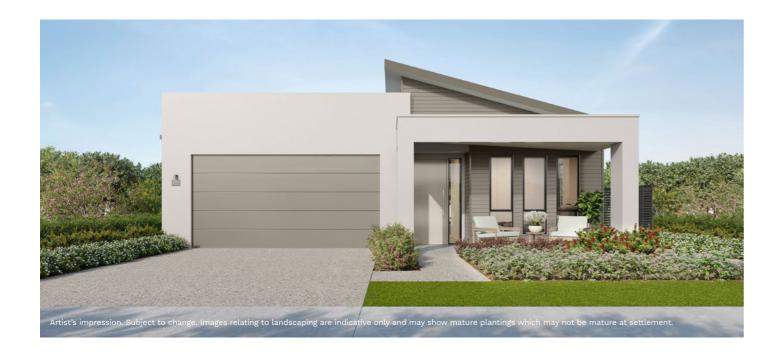

# Kakadu G3

Total Area —  $278 \text{ m}^2 / 29.91 \text{ sq}$ 

## Living large

With thoughtful design and generous spaces throughout, the Kakadu lets you right-size without compromise. Interact with neighbours on your large front patio or host the family and friends in the privacy of the indoor-outdoor living zone. Escape to the media room for a cosy home cinema experience.