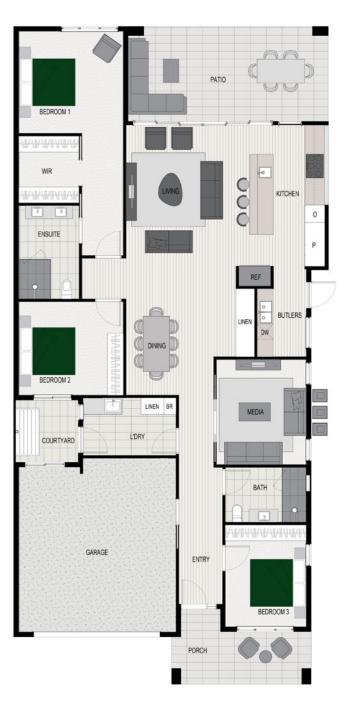

# Living and Outdoor

| Living        | 5.0 m x 4.1 m |
|---------------|---------------|
| Dining        | 3.6 m x 2.0 m |
| Kitchen       | 5.3 m x 3.3 m |
| Media Room    | 3.9 m x 3.4 m |
| Outdoor Patio | 7.6 m x 3.6 m |
| Porch         | 2.0 m x 5.3 m |

### Bedrooms

| Bedroom 1 | 3.8 m x 3.9 m |
|-----------|---------------|
| Bedroom 2 | 3.5 m x 3.3 m |
| Bedroom 3 | 3.2 m x 3.0 m |

### **Total Areas**

| Grand Total   | 278 m <sup>2</sup> |
|---------------|--------------------|
| Porch         | 12 m <sup>2</sup>  |
| Outdoor Patio | $27  \text{m}^2$   |
| House         | 191 m²             |
| Garage        | 41 m <sup>2</sup>  |
| Courtyard     | 6 m <sup>2</sup>   |