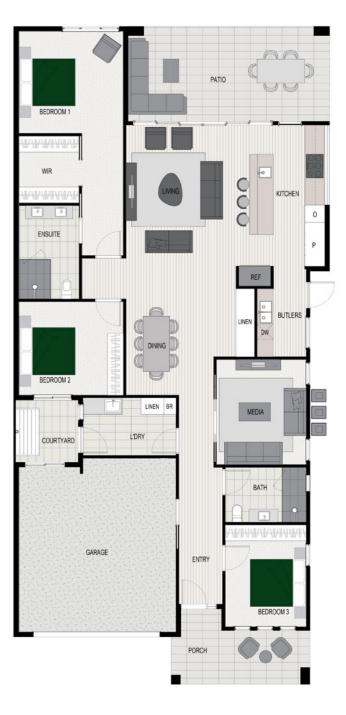

## Easy, breezy entertaining

Your expansive central living zone spills through glass sliders to the generous outdoor space for an intimate soiree or a big family gathering. Prep and plate-up with ease in the sleek yet spacious galley kitchen with long island bench and handy butlers pantry.

## The suite life

Relax and recharge in the seclusion of your personal haven: the master retreat - a kingsize suite with luxurious his-and-her vanities and separate walk-in robe. The queen-size 'mini master' suite has a spacious wardrobe and sits next to the second bathroom ensuring comfort and privacy for all.

## Living and Outdoor

| Living        | 5.0 m x 4.1 m |
|---------------|---------------|
| Dining        | 3.6 m x 2.0 m |
| Kitchen       | 5.3 m x 3.3 m |
| Media Room    | 3.9 m x 3.4 m |
| Outdoor Patio | 7.6 m x 3.6 m |
| Porch         | 2.0 m x 5.3 m |
|               |               |

### Bedrooms

| Bedroom 1 | 3.8 m x 3.9 m |
|-----------|---------------|
| Bedroom 2 | 3.5 m x 3.3 m |
| Bedroom 3 | 3.2 m x 3.0 m |

### **Total Areas**

| Grand Total   | 278 m²            |
|---------------|-------------------|
| Porch         | 12 m <sup>2</sup> |
| Outdoor Patio | $27  \text{m}^2$  |
| House         | 191 m²            |
| Garage        | 41 m <sup>2</sup> |
| Courtyard     | 6 m <sup>2</sup>  |