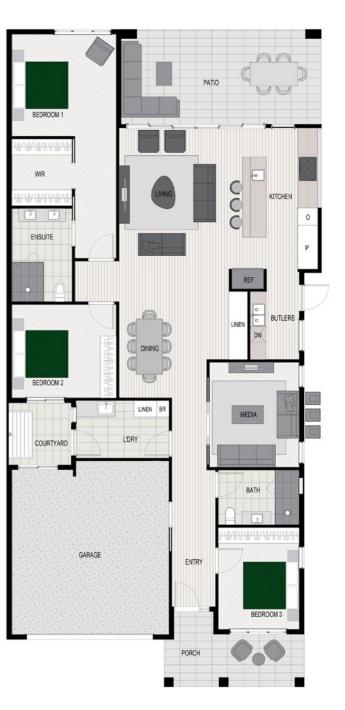

## Living and Outdoor

| Living        | 5.0 m x 4.1 m |
|---------------|---------------|
| Dining        | 3.6 m x 2.0 m |
| Kitchen       | 5.3 m x 3.3 m |
| Media Room    | 3.9 m x 3.4 m |
| Outdoor Patio | 7.6 m x 3.6 m |
| Porch         | 2.0 m x 5.3 m |
|               |               |

### Bedrooms

| Bedroom 1 | 3.8 m x 3.9 m |
|-----------|---------------|
| Bedroom 2 | 3.5 m x 3.3 m |
| Bedroom 3 | 3.2 m x 3.0 m |

### **Total Areas**

| Grand Total   | 278 m²            |
|---------------|-------------------|
| Porch         | 12 m <sup>2</sup> |
| Outdoor Patio | $27  \text{m}^2$  |
| House         | 191 m²            |
| Garage        | 41 m <sup>2</sup> |
| Courtyard     | 6 m <sup>2</sup>  |