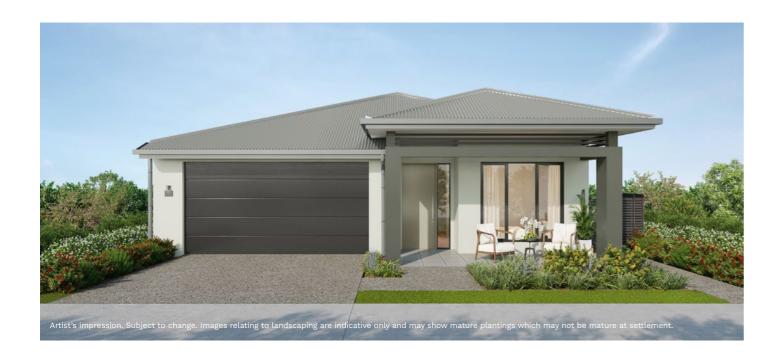

# Kakadu H7

Total Area —  $278 \text{ m}^2 / 29.91 \text{ sq}$ 

## Living large

With thoughtful design and generous spaces throughout, the Kakadu lets you right-size without compromise. Interact with neighbours on your large front patio or host the family and friends in the privacy of the indoor-outdoor living zone. Escape to the media room for a cosy home cinema experience.