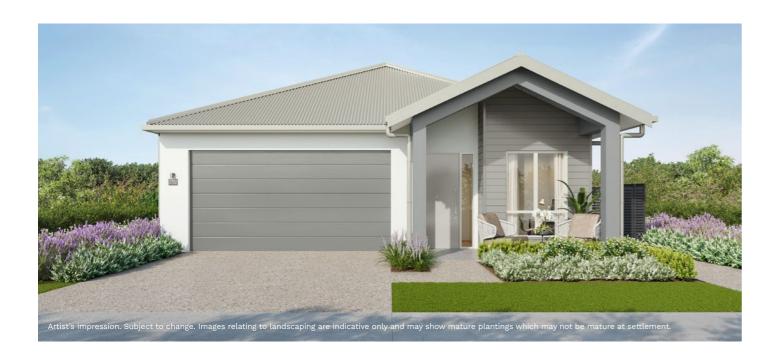

# Byron G4

Total Area —  $204 \, \text{m}^2 / 21.95 \, \text{sg}$ 

#### Go with the flow

Effortlessly flowing from the front door to a private outdoor oasis, the Byron exudes streamlined sophistication and easy elegance. The kitchen seamlessly connects to open-plan living areas and extends through glass sliders to the outdoors, creating a continuous space and making family gatherings a breeze.