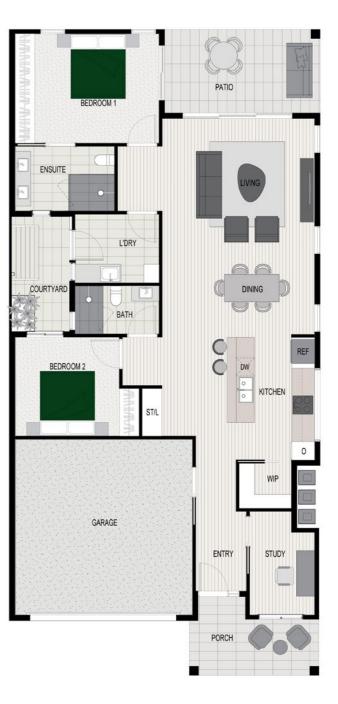

## Living and Outdoor

| Living        | 4.4 m x 4.9 m |
|---------------|---------------|
| Dining        | 2.6 m x 4.9 m |
| Kitchen       | 4.1 m x 2.8 m |
| Outdoor Patio | 3.0 m x 5.1 m |
| Porch         | 1.8 m x 4.4 m |

### Bedrooms and Study

| Bedroom 1 | 4.1 m x 3.5 m |
|-----------|---------------|
| Bedroom 2 | 3.2 m x 3.3 m |
| Study     | 3.4 m x 2.1 m |

### **Total Areas**

| Grand Total   | 204 m <sup>2</sup> |
|---------------|--------------------|
| Porch         | 9 m²               |
| Outdoor Patio | 14 m²              |
| House         | 138 m²             |
| Garage        | 36 m²              |
| Courtyard     | 7 m <sup>2</sup>   |
|               |                    |