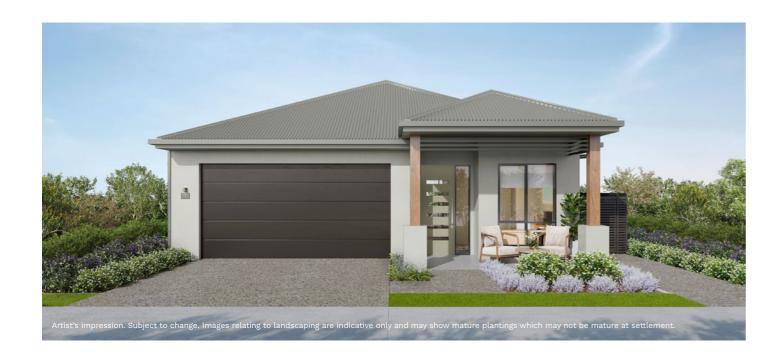

# Byron H9

Total Area — 204 m<sup>2</sup> / 21.95 sq

### Go with the flow

Effortlessly flowing from the front door to a private outdoor oasis, the Byron exudes streamlined sophistication and easy elegance. The kitchen seamlessly connects to open-plan living areas and extends through glass sliders to the outdoors, creating a continuous space and making family gatherings a breeze.