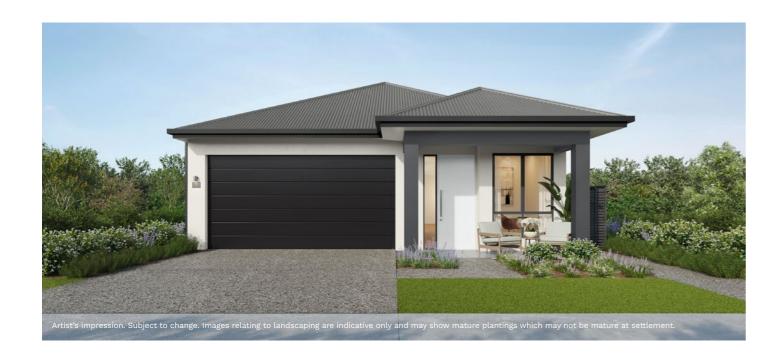

# Airlie H8

Total Area —  $191 \, \text{m}^2 / 20.55 \, \text{sq}$ 

# A culinary haven

Step into luxury and functionality with the Airlie. The central kitchen boasts not one, but two pantries, creating a culinary haven in the heart of the open-plan living space. The free-flowing living area radiates warmth, creating a perfect harmony between charm and practicality.

## Organised elegance

Find serenity in the main bedroom where a large walk-in robe provides ample room for your belongings. Welcome home to comfort and sophistication with the Airlie.

## Seamless indoor-outdoor living

The rear patio effortlessly connects to the living area and the main bedroom, creating a delightful flow of space. Imagine sipping your morning coffee in the sun or entertaining in the stunning twilight of The Hills – a perfect blend of indoor and outdoor living awaits you.

#### Features

- Open plan living flows seamlessly to a generously covered alfresco patio.
- Seamless storage for all your essentials.
- Superior energy rated home 7-star NatHERS rating.