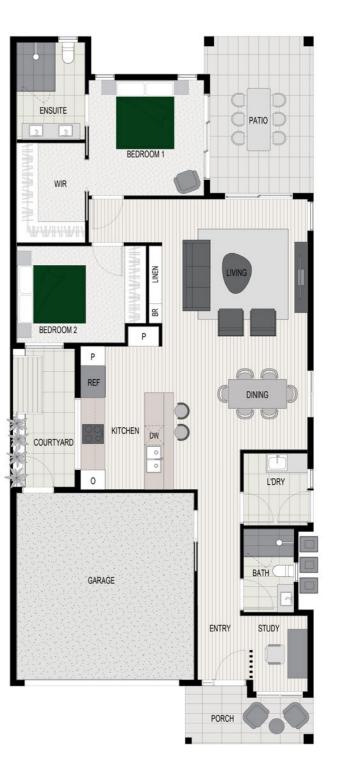

# Airlie H5

Total Area —  $191 \, \text{m}^2 / 20.55 \, \text{sq}$ 

### A culinary haven

Step into luxury and functionality with the Airlie. The central kitchen boasts not one, but two pantries, creating a culinary haven in the heart of the open-plan living space. The free-flowing living area radiates warmth, creating a perfect harmony between charm and practicality.

### Organised elegance

Find serenity in the main bedroom where a large walk-in robe provides ample room for your belongings. Welcome home to comfort and sophistication with the Airlie.

## Seamless indoor-outdoor living

The rear patio effortlessly connects to the living area and the main bedroom, creating a delightful flow of space. Imagine sipping your morning coffee in the sun or entertaining in the stunning twilight of The Hills – a perfect blend of indoor and outdoor living awaits you.

#### Features

- Open plan living flows seamlessly to a generously covered alfresco patio.
- Seamless storage for all your essentials.
- Superior energy rated home 7-star NatHERS rating.

## Living and Outdoor

| Living        | 4.5 m x 4.5 m |
|---------------|---------------|
| Dining        | 3.2 m x 3.4 m |
| Kitchen       | 4.4 m x 3.6 m |
| Outdoor Patio | 3.2 m x 4.8 m |
| Porch         | 1.8 m x 3.9 m |

### Bedrooms and Study

| Bedroom 1 | 3.5 m x 3.5 m |
|-----------|---------------|
| Bedroom 2 | 3.0 m x 3.3 m |
| Study     | 2.3 m x 1.6 m |

### **Total Areas**

| Grand Total   | 191 m <sup>2</sup> |
|---------------|--------------------|
| Porch         | 6 m <sup>2</sup>   |
| Outdoor Patio | 16 m <sup>2</sup>  |
| House         | 126 m <sup>2</sup> |
| Garage        | 34 m <sup>2</sup>  |
| Courtyard     | 9 m²               |
|               |                    |