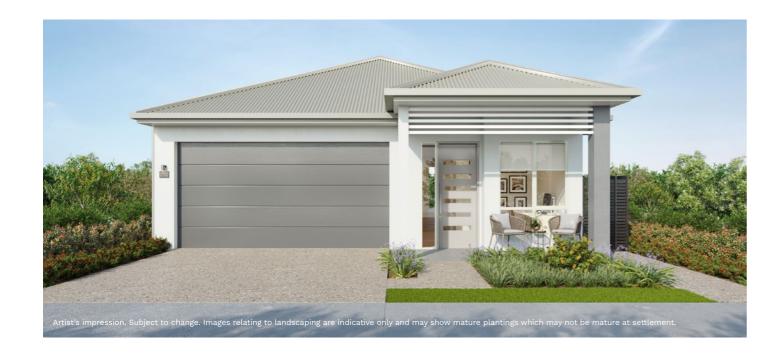

# Airlie H5

Total Area —  $191 \, \text{m}^2 / 20.55 \, \text{sq}$ 

### A culinary haven

Step into luxury and functionality with the Airlie. The central kitchen boasts not one, but two pantries, creating a culinary haven in the heart of the open-plan living space. The free-flowing living area radiates warmth, creating a perfect harmony between charm and practicality.

### Organised elegance

Find serenity in the main bedroom where a large walk-in robe provides ample room for your belongings. Welcome home to comfort and sophistication with the Airlie.

## Seamless indoor-outdoor living

The rear patio effortlessly connects to the living area and the main bedroom, creating a delightful flow of space. Imagine sipping your morning coffee in the sun or entertaining in the stunning twilight of The Hills – a perfect blend of indoor and outdoor living awaits you.

#### Features

- Open plan living flows seamlessly to a generously covered alfresco patio.
- Seamless storage for all your essentials.
- Superior energy rated home 7-star NatHERS rating.