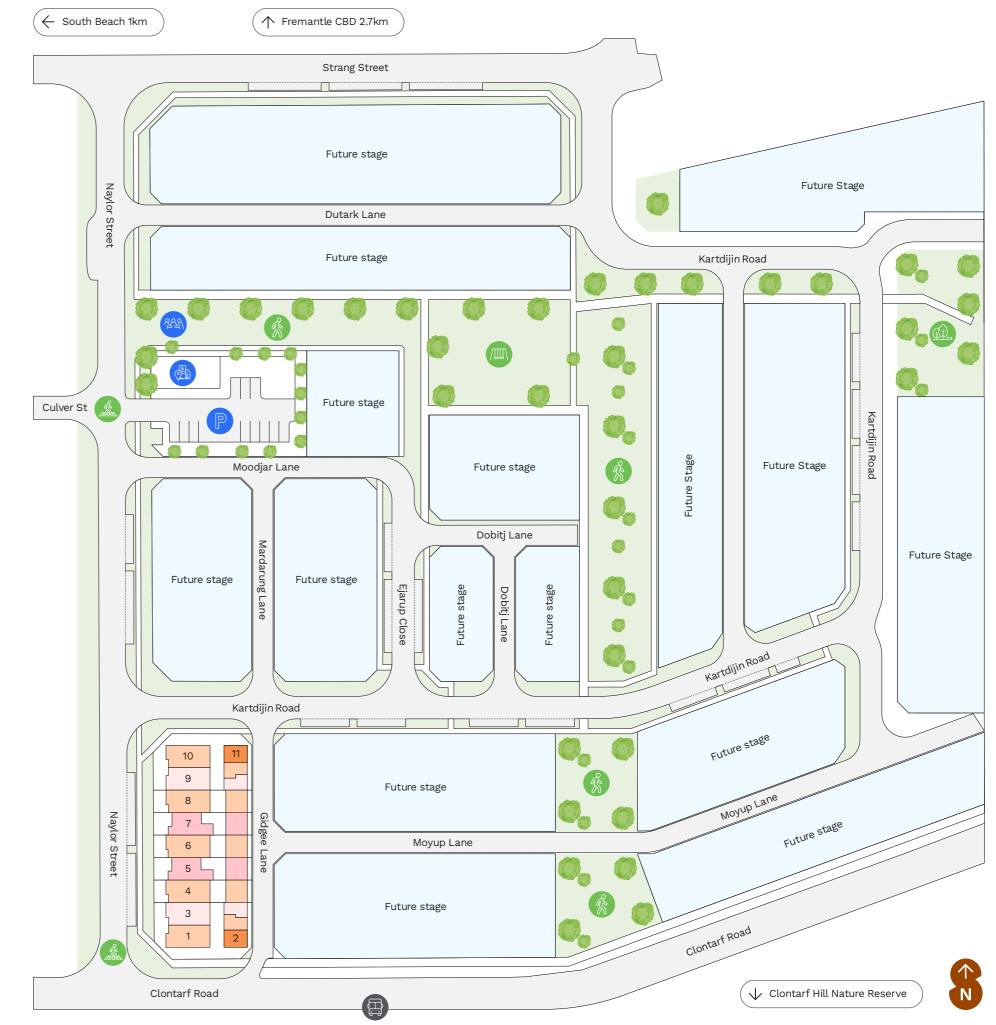

## Nara **Masterplan**

The Nara masterplan brings a thoughtfully designed community to life, with seven planned stages offering a variety of architecturally crafted townhouses to suit every lifestyle. From stylish one-bedroom homes to spacious four-bedroom residences, each release reflects our commitment to sustainable, connected living.

## Release 1 is now available, featuring four unique townhouse designs.

| House type | Lots           | Þ |     | <u></u> |
|------------|----------------|---|-----|---------|
| Rosa       | 1, 4, 6, 8, 10 | 3 | 2.5 | 1&2     |
| Verve      | 5,7            | 3 | 2.5 | 2       |
| Nest       | 2,11           | 1 | 1   | 1       |
| Willow     | 3,9            | 3 | 2   | 1       |

Futurestages

Masterplan supplied for the purpose of providing an impression of Stockland's Nara residential community and the approximate location of existing and proposed third-party infrastructure, facilities, amenities, services, and destinations. It is not intended to be used for any other purpose. Indications of location, distance, or size are approximate and for indicative purposes only. Subject to change. Not to scale. This masterplan is based on the intention of, and information available to, Stockland at the time of creation (November 2024), and details may change due to future circumstances.