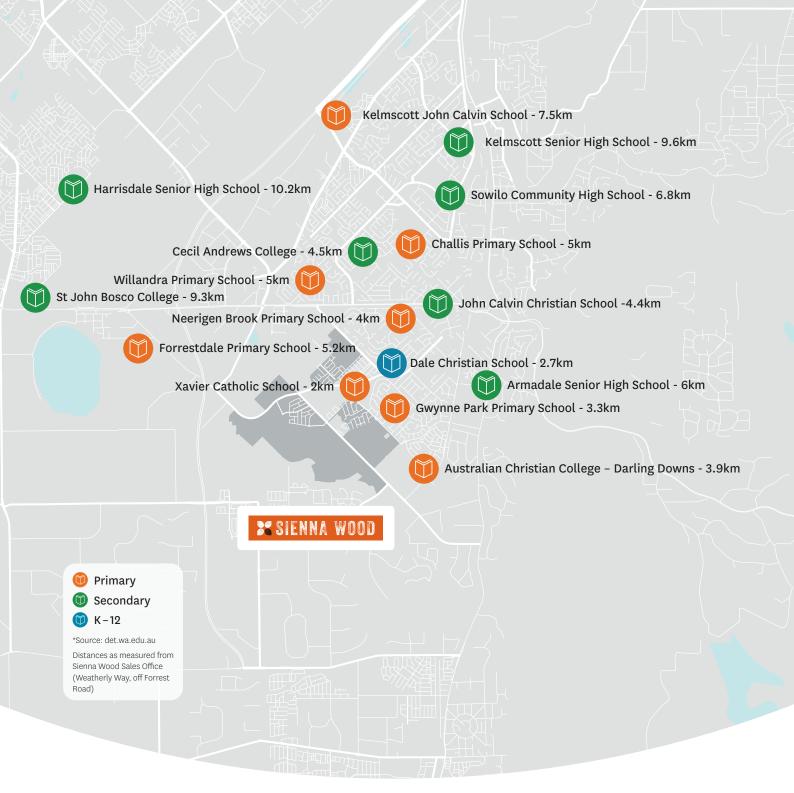

## Sienna Wood Local School Guide

Find your WA School intake area det.wa.edu.au/ schoolsonline

## Sienna Wood Local School Guide

## 🎁 Primary

Australian Christian College – Darling Downs – 3.9km Challis Primary School – 5km Forrestdale Primary School – 5.2km Gwynne Park Primary School – 3.3km Kelmscott John Calvin School – 7.5km Neerigen Brook Primary School – 4km Willandra Primary School – 5km Xavier Catholic School – 2km

## Secondary

Armadale Senior High School – 6km Cecil Andrews College – 4.5km Harrisdale Senior High School – 10.2km John Calvin Christian School – 4.4km Kelmscott Senior High School – 9.6km Sowilo Community High School – 6.8km St John Bosco College – 9.3km

Dale Christian School – 2.7km