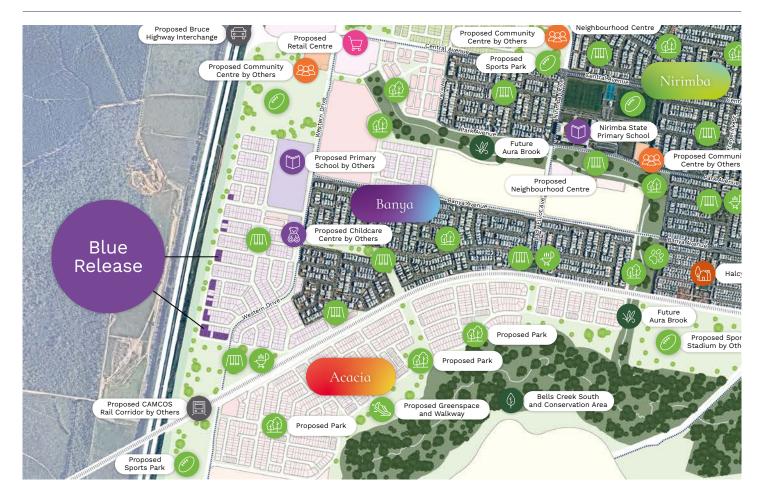

The Blue Release in Banya features 28 homesites from 250m<sup>2</sup> to 671m<sup>2</sup> in close proximity to connected green links and multiple proposed parks and green spaces.

Visit us today Aura Sales & Vision Centre

Tucker Street
Bells Creek
Qld 4551
P: 1300 762 058

Aura is Queensland's most vibrant new community, located at the southern end of the beautiful Sunshine Coast. Banya is Aura's third suburb, and is the perfect choice for young families and first home buyers. It's conveniently close to future schools, parks and recreation spaces.

## Blue Release at a glance

4

Selected homesites directly adjacent to open green space

Walking distance to future parks and green spaces

🕉 Cycle or walk to the proposed Banya State Primary School

Walk to a proposed district sports park

Proposed childcare centre located a short walk or ride away

All plans, diagrams, photographs, illustrations, statements and information in this brochure, including without limitation the location and size of any lots, are for illustrative purposes only and are based on information available to and the intention of Stockland at the time of creation (March 2024) and are subject to change without notice. No diagram, photograph, illustration, statement or information amounts to a legally binding obligation on or warranty by Stockland and Stockland accepts no liability for any loss or damage suffered by any person who relies on them either wholly or in part.