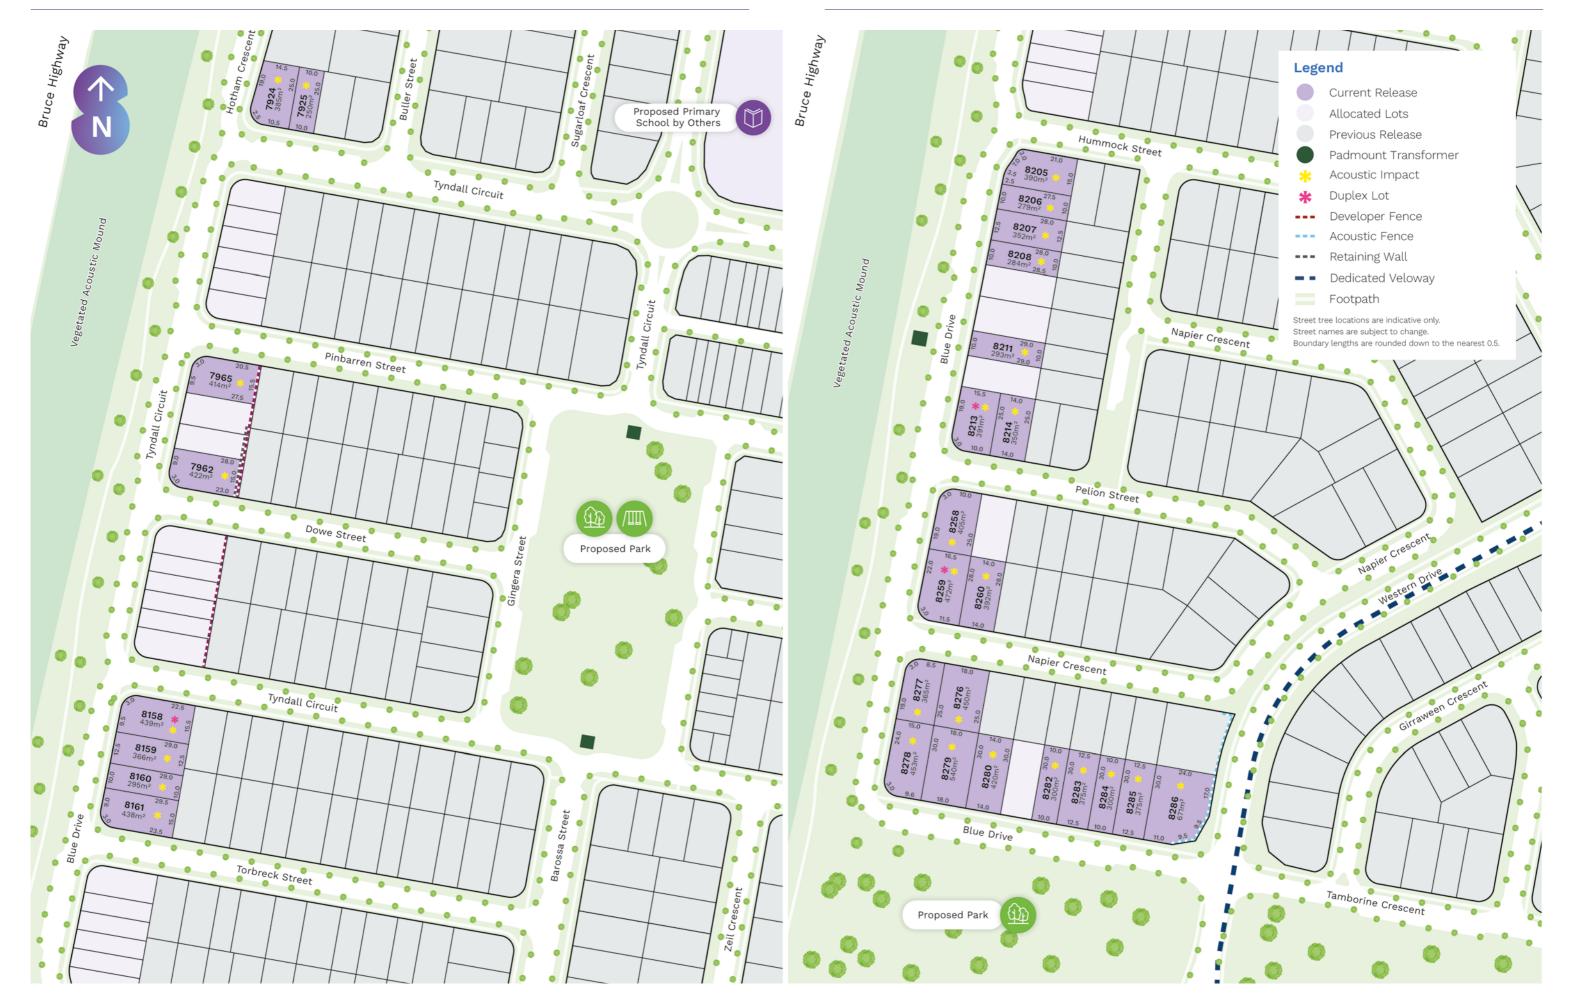

The Blue Release in Banya features 28 homesites from 250m<sup>2</sup> to 671m<sup>2</sup> in close proximity to connected green links and multiple proposed parks and green spaces.

Visit us today Aura Sales & Vision Centre

## Blue Release at a glance

4

Selected homesites directly adjacent to open green space

Walking distance to future parks and green spaces

🕉 Cycle or walk to the proposed Banya State Primary School

Walk to a proposed district sports park

Proposed childcare centre located a short walk or ride away

All plans, diagrams, photographs, illustrations, statements and information in this brochure, including without limitation the location and size of any lots, are for illustrative purposes only and are based on information available to and the intention of Stockland at the time of creation (March 2024) and are subject to change without notice. No diagram, photograph, illustration, statement or information amounts to a legally binding obligation on or warranty by Stockland and Stockland accepts no liability for any loss or damage suffered by any person who relies on them either wholly or in part.